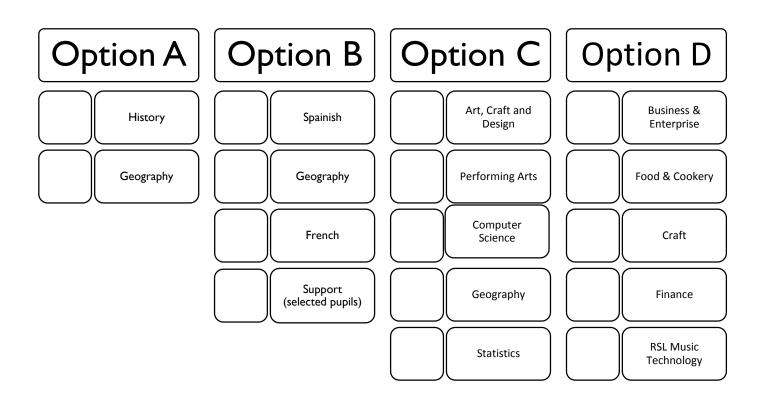

## **Option Choices**

Rank each subject in the order you would prefer in each option block.

Your options will be considered carefully by your Year Progress Leader, and you will be contacted if an option is not suitable for you. Please talk to your Family Group Leader if you have any questions. Please note that this document is correct at the time of printing 09/03/18 and some qualifications listed above may change over time. The content of the courses may change. Some qualifications listed above may not run if low in number. Please return this document by 16/03/18 to your Family Group Leader.